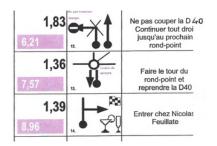

WARNING: for the return to the level of the Nicolas Feuillatte centre DO NOT TURN LEFT (because dangerous crossing). Go to the roundabout and retrace your steps (see diagram below).

# Return to Nicolas Feuillatte centre : respect the following route :

# **Return roadbook to Nicolas Feuillatte Centre :**