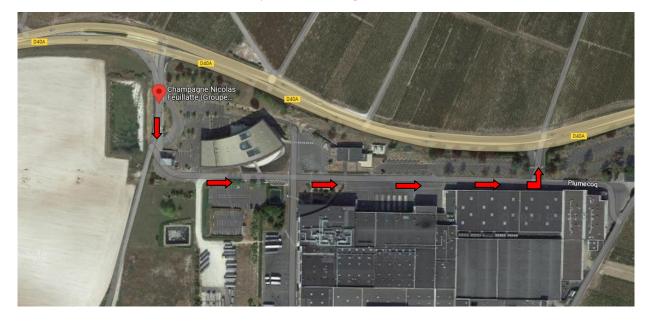

WARNING: for the return to the level of the Nicolas Feuillatte centre DO NOT TURN LEFT (because dangerous crossing). Go to the roundabout and retrace your steps (see diagram below).

# Return to Nicolas Feuillatte centre : respect the following route :

# **Return roadbook to Nicolas Feuillatte Centre :**