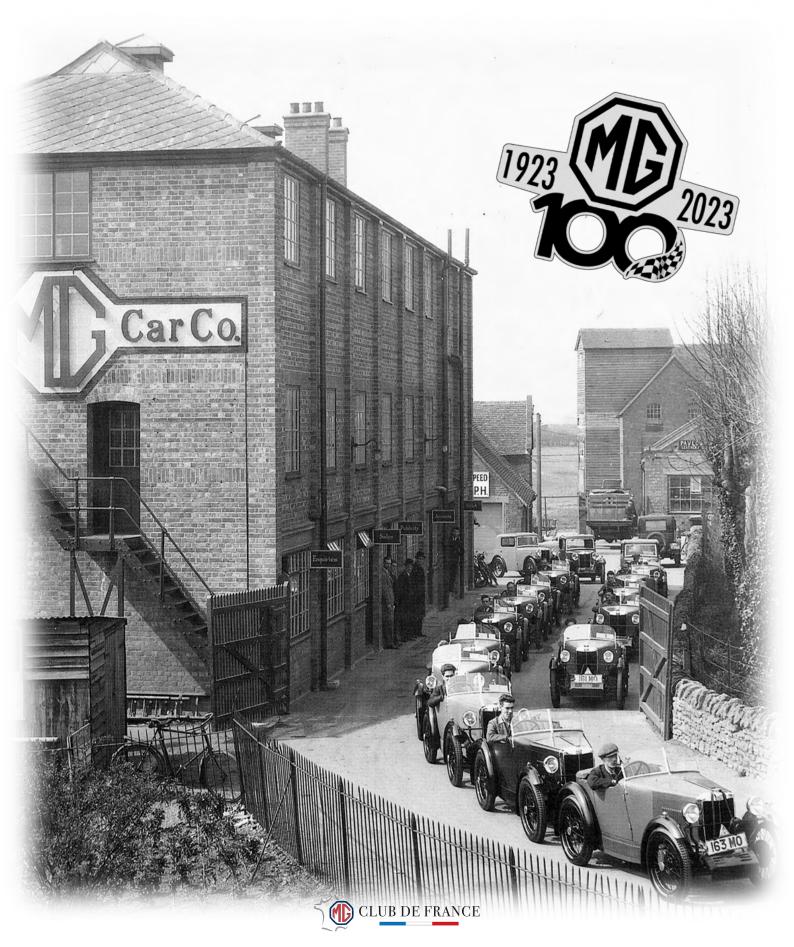

# The MG Days – MG Centenary

#### The MG Days

Every two years, the MG Club de France organizes a major event open to all brand enthusiasts, whether they are members of the club or not. The MG Days were organized in 2019 in Magny-Cours and in 2021 in Vichy (that year also celebrated the 40th anniversary of the MG Club de France).

#### **MG Centenary**

The founder of the brand, Cecil Kimber, sold on June 1, 1923 a Morris modified by himself: It is the MG Super Sports.

Cecil Kimber's idea was to offer improved cars based on Morris, with better performance and which could be sold at a better price. It was the beginning of a long story that would make the MG brand the archetype of the British sports car.

And it is this centenary that we are celebrating together during these 4 days in Epernay 3.