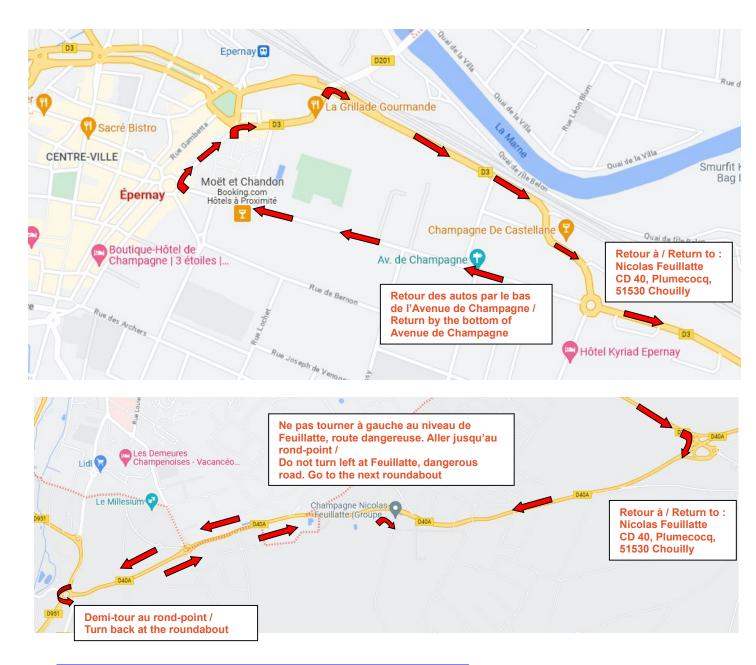

WARNING: for the return to the level of the Nicolas Feuillatte centre DO NOT TURN LEFT (because dangerous crossing). Go to the roundabout and retrace your steps (see diagram below).

# Return to Nicolas Feuillatte centre : respect the following route :

# **Return roadbook to Nicolas Feuillatte Centre :**