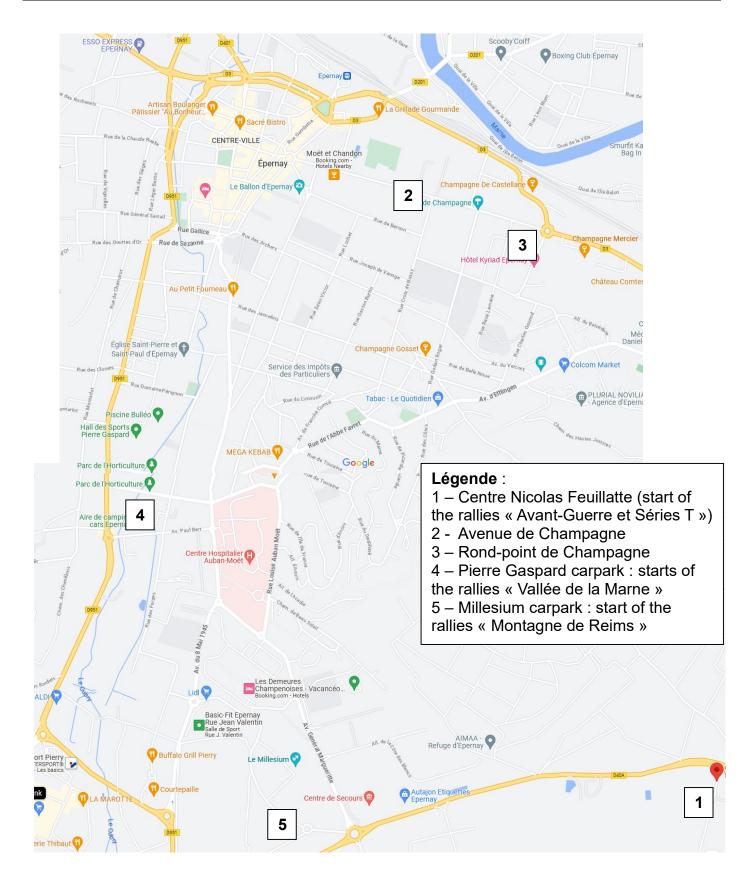

## Starts of the touristic rallies :

We ask you to arrive at the rally starting points 15 minutes before, to allow directions.

Detailed information can be found from page 9.

|                                | Friday                                      |                            | Sa                                 | aturday                         | Sunday                                                                 |
|--------------------------------|---------------------------------------------|----------------------------|------------------------------------|---------------------------------|------------------------------------------------------------------------|
|                                | Starting<br>time                            | Starting place             | Starting time                      | Starting place                  | Assembly time                                                          |
| Blue group                     | « Montagne de Reims Est »<br>rally          |                            |                                    | e de la Marne<br>Droite » rally | Starting at 8 :30                                                      |
|                                | 8:00am                                      | Millesium<br>carpark       | 9:15am                             | Pierre Gaspard<br>carpark       | Place :                                                                |
| Red group                      | « Vallée de la Marne<br>Rive Gauche » rally |                            |                                    | gne de Reims<br>est » rally     | Avenue de<br>Champagne                                                 |
|                                | 9:00am                                      | Pierre Gaspard<br>carpark  | 8:15am                             | Millesium<br>carpark            | Be careful :<br>Entrance by the<br>Place de<br>Champagne<br>roundabout |
| Green group                    | « Vallée de la Marne<br>Rive Droite » rally |                            | « Montagn                          | e de Reims Est »<br>rally       | See map on page<br>13                                                  |
|                                | 9:15am                                      | Pierre Gaspard<br>carpark  | 8:00am                             | Millesium<br>carpark            |                                                                        |
| Yellow group                   |                                             | ne de Reims<br>st » rally  |                                    | e de la Marne<br>auche » rally  |                                                                        |
|                                | 8:15am                                      | Millesium<br>carpark       | 9:00am                             | Pierre Gaspard<br>carpark       |                                                                        |
| Orange group<br>(Pre-war and T |                                             |                            | « Montagne de Reims »<br>rally     |                                 |                                                                        |
| series)                        | 9:00am                                      | Nicolas<br>Feuillatte site | 8:30am                             | Nicolas<br>Feuillatte site      |                                                                        |
| White group<br>(Youth section) |                                             |                            | « Montagne de Reims Est »<br>rally |                                 |                                                                        |
|                                |                                             |                            | 8:30am                             | Millesium<br>carpark            |                                                                        |

## Addresses of the starting points (see map on page 13) :

- Pierre Gaspard carpark : Rue Comte de Lambertye, 51200 Epernay
- Millesium carpark : Rue Jean Bagnost, 51530 Pierry
- Nicolas Feuillatte site : Plumecoq, CD 40A, 51530 Chouilly

# Map of Epernay